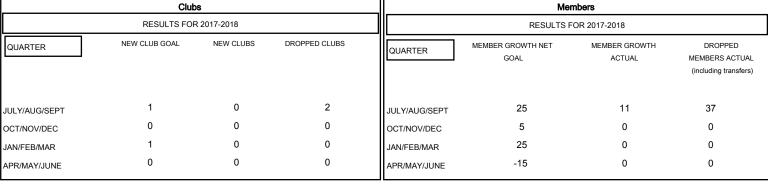

## District 21 A

Results as of: 08/31/2017

| -■- MEMBER GROWTH NET GOAL        |  |
|-----------------------------------|--|
| - ● - MEMBER GROWTH ACTUAL        |  |
| - ▲ - LAST YEAR MEMBERSHIP ACTUAL |  |
|                                   |  |
|                                   |  |
|                                   |  |
|                                   |  |

| DROPPED CLUBS: 2 |    |
|------------------|----|
| DROPPED MEMBERS  |    |
| DECEASED         | 0  |
| CLUB CANCELLED   | 0  |
| OTHER            | 37 |
| TOTAL            | 37 |

| 7 CLUBS OF 34 ADDED 1 OR MORE | GEN  |
|-------------------------------|------|
| NEW MEMBERS                   | MALE |
|                               | FEMA |
|                               | Wome |
|                               | i    |