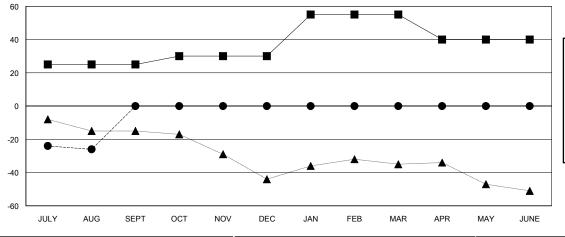

## District 21 A

Results as of: 08/31/2017

| -■- MEMBER GROWTH NET GOAL        |  |
|-----------------------------------|--|
| - ● - MEMBER GROWTH ACTUAL        |  |
| - ▲ - LAST YEAR MEMBERSHIP ACTUAL |  |
|                                   |  |
|                                   |  |
|                                   |  |
|                                   |  |